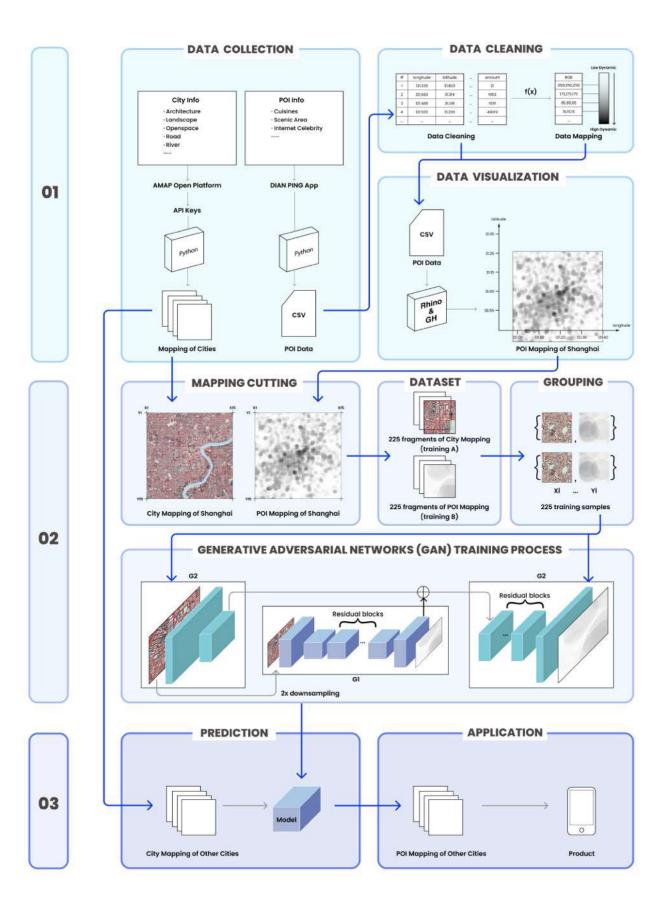

## TECHNICAL PATH

## PROCESS

As a decision-making tool, artificial intelligence has been widely used in many fields. The generative adversarial network is a framework model in machine learning, which is specially used to learn and generate image-type data. Based on this characteristic, we first collected data and generated pairs of base images of one city with developed tourism, and then trained AI to predict the corresponding results of another city that lacks data. Finally, we applied this training outcome to a real use environment and designed a product to help predict the vitality of urban space and guide users to better choose potential places.