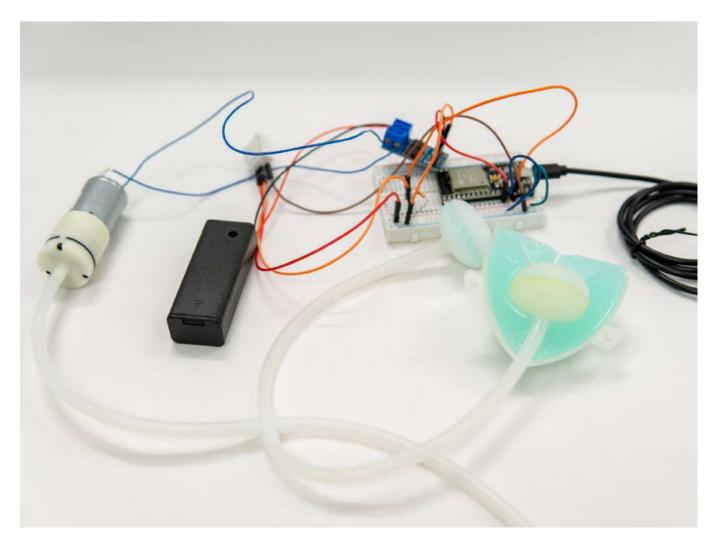

02. Lotus shape

03. Air inflation seedling

04. Capsule temperature sensing

We use DHT22 to monitor the temperature data of the environment. Seed capsules are triggered when the temperature meets the fittest living condition of different plants. Each seed capsule has a bladder that pushes seeds out, a silicone protector that contains seeds, a case that protects the entire silicone structure, and a stand that helps display in our diorama.