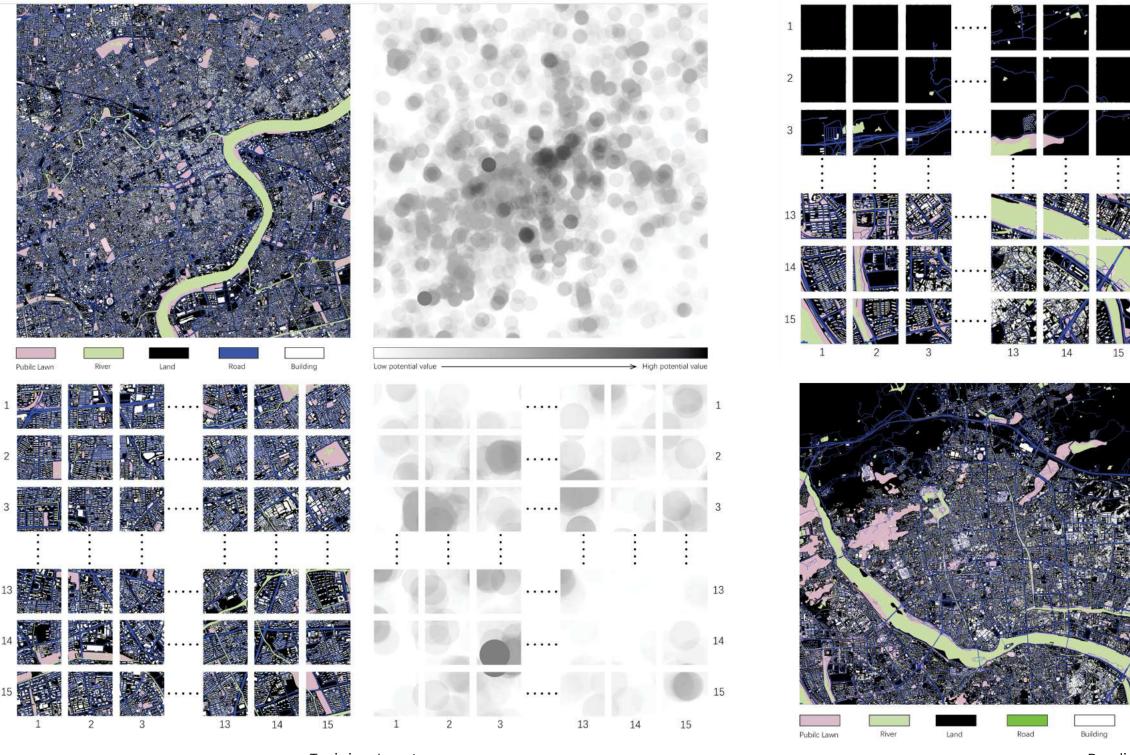

## PREDICT THE POTENTIAL **HIGH VITALITY-LEVEL** URBAN SPACE

The vitality level of urban spaces can be reflected in Urban dweller's activity mappings. The data that generates these mappings usually are generated by data from social media (restaurant reviews, popular places posts, etc.), representing the popularity and commercial potentials in urban areas. Nowadays, the vitality level of urban spaces is not only affected by the physical presence - if it is an open space or near city centers, but is highly shaped by social media data in a bottom-up way.

By studying the relationship between the urban fabric and the vitality heatmap of the municipality with comprehensive data, AI can predict the potential vitality of another city that lacks data. This project applied big data and AI into the urban development area, but at the same time, discussed about the algorithm injustice of its impact and possible solutions.

## PROCESS

As a decision-making tool, artificial intelligence has been widely used in many fields. The generative adversarial network is a framework model in machine learning, which is specially used to learn and generate image-type data. Based on this characteristic, we first collected data and generated pairs of base images of one city with developed tourism, and then trained AI to predict the corresponding results of another city that lacks data. Finally, we applied this training outcome to a real use environment and designed a product to help predict the vitality of urban space and guide users to better choose potential places.