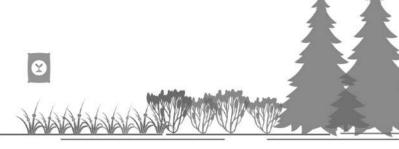

# BACKGROUND

As the impact of the global warming, the plant hardiness zones will shift north over time. As the prediction, to the 2024, the zone 3 will almost move out of the states' boarderline. Warmer weather leaves trees in conditions that don't suit them, making them get replaced by other species, which creates zombie forestes.

Zone 3 Zone 4 Zone 5 Zone 6 Zone 7 Zone 8 Zone 9 Zone 10

Whitebark pine tree is an endangered tree native to the mountains of the western United States and Canada. Its species community is consisted with different shrubs and grasses. The hardiness tolerance varies among different species in the community.