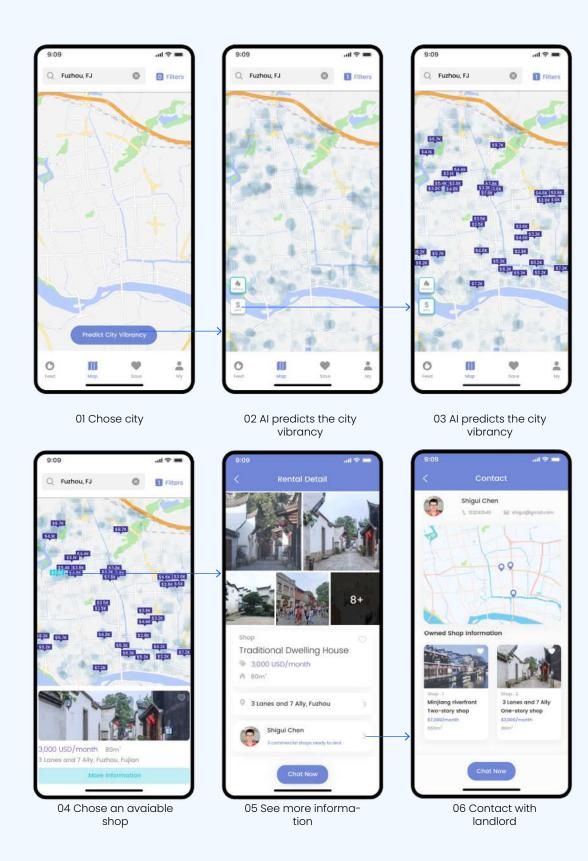

# **URBAN FEATURE PREDICTION SYSTEM BASED ON AI AND BIG DATA**

## PREDICT THE POTENTIAL **HIGH VITALITY-LEVEL** URBAN SPACE

The vitality level of urban spaces can be reflected in Urban dweller's activity mappings. The data that generates these mappings usually are generated by data from social media (restaurant reviews, popular places posts, etc.), representing the popularity and commercial potentials in urban areas. Nowadays, the vitality level of urban spaces is not only affected by the physical presence - if it is an open space or near city centers, but is highly shaped by social media data in a bottom-up way.

By studying the relationship between the urban fabric and the vitality heatmap of the municipality with comprehensive data, AI can predict the potential vitality of another city that lacks data. This project applied big data and AI into the urban development area, but at the same time, discussed about the algorithm injustice of its impact and possible solutions.

## PROCESS

As a decision-making tool, artificial intelligence has been widely used in many fields. The generative adversarial network is a framework model in machine learning, which is specially used to learn and generate image-type data. Based on this characteristic, we first collected data and generated pairs of base images of one city with developed tourism, and then trained AI to predict the corresponding results of another city that lacks data. Finally, we applied this training outcome to a real use environment and designed a product to help predict the vitality of urban space and guide users to better choose potential places.