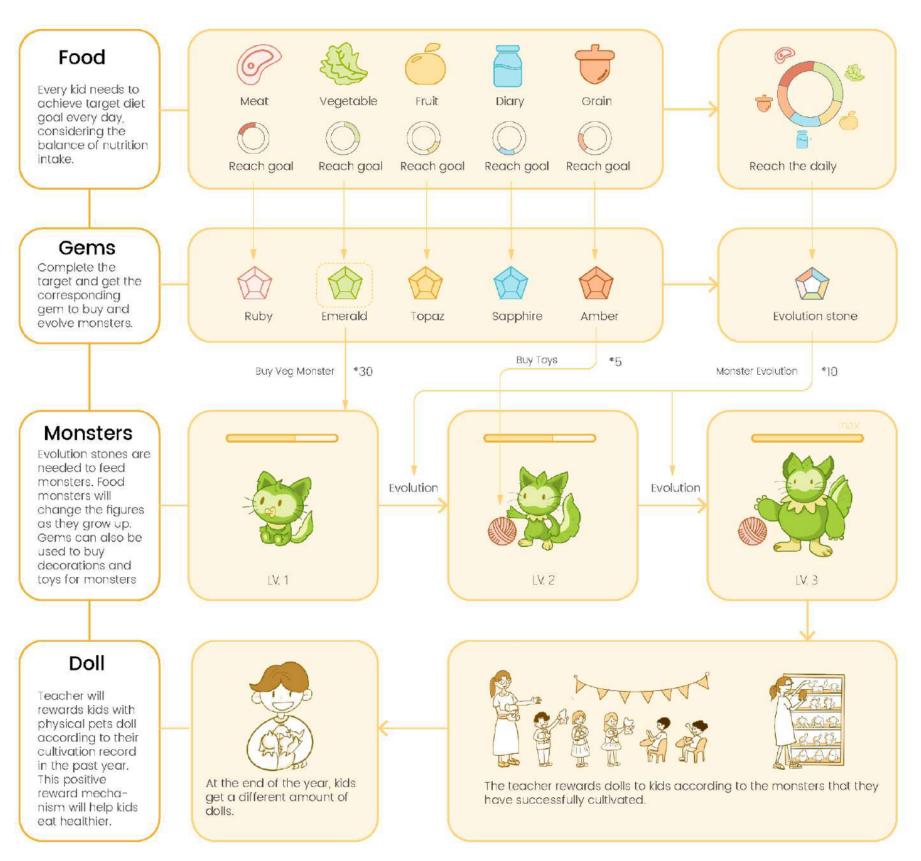

The diet data collected by parents and schools become the nourishment of the little monsters that kids raised and these monster friends will evolve if kids eat healthily and meet the nutrient balance goal. By combining external supervision and internal motivation, kids can grow up with their monster friends more healthily.

#### Mechanism of the Game System:

### **Eating summary & rewards**

10:00 .ul 🕆 🔳 all 🗢 💼 Sat, Oct 9, 2021 October 2021 Ë-< 2021 × W T F M T. W. T. F. 🧐 M T 0000660 066 C edit torget 0000000 6 ........ 0000000 0000 c 1,450 / 2104 snacks kcol kcol d B Oct 0.00 Rewards e o o o e e Evolution Gem Complete all targets Ruby Claim 18 19 20 21 22 23 24 A Emerald 25 28 27 28 29 30 31 Monster Poolite n. Ð

#### Grow up with monster friends

10:00

\* The food monster characters are all from the web game "Roco Kingdom"

| <b>? ■</b> |   | 10:00                            |  |
|------------|---|----------------------------------|--|
|            |   | < Add Lunch                      |  |
| 3          |   | a 8                              |  |
|            |   | Common Savad Custom Combo        |  |
| mbo        |   |                                  |  |
| Ö          |   | Ham Sandwich<br>25%cor / 100g    |  |
| ••         |   |                                  |  |
|            |   | Potato (grilled)<br>97kcs / 100g |  |
| *          |   | Oct 9 Lunch X                    |  |
|            |   | Veg Salad                        |  |
|            |   | 39kccs / 100g                    |  |
| 0          |   |                                  |  |
|            |   | Thelp weight 100g                |  |
| ••         |   | นแกรมไหลมานไหนกกัน               |  |
|            |   | 90 100 110 12                    |  |
|            |   | gram pound plate                 |  |
|            |   |                                  |  |
|            |   | Confirm                          |  |
|            |   |                                  |  |
|            |   |                                  |  |
| _          |   | 9:41I 🗢 🔳                        |  |
| -          |   |                                  |  |
|            |   | < Clover Dragon                  |  |
|            |   |                                  |  |
|            |   |                                  |  |
| () I       |   |                                  |  |
| rcla       |   | · · · 0                          |  |
| 6          | • |                                  |  |
|            |   |                                  |  |
| <b>)</b>   |   | Level 2 Level 3                  |  |
|            |   | You need 10 10 to Level 3        |  |
| *          |   | My Bag                           |  |
|            |   |                                  |  |
|            |   | 🗸 👗 🔘 🔗                          |  |
|            |   |                                  |  |
|            |   | Ø 28 99 6                        |  |
|            |   |                                  |  |
| a rofie    |   | Level Up                         |  |
|            |   |                                  |  |