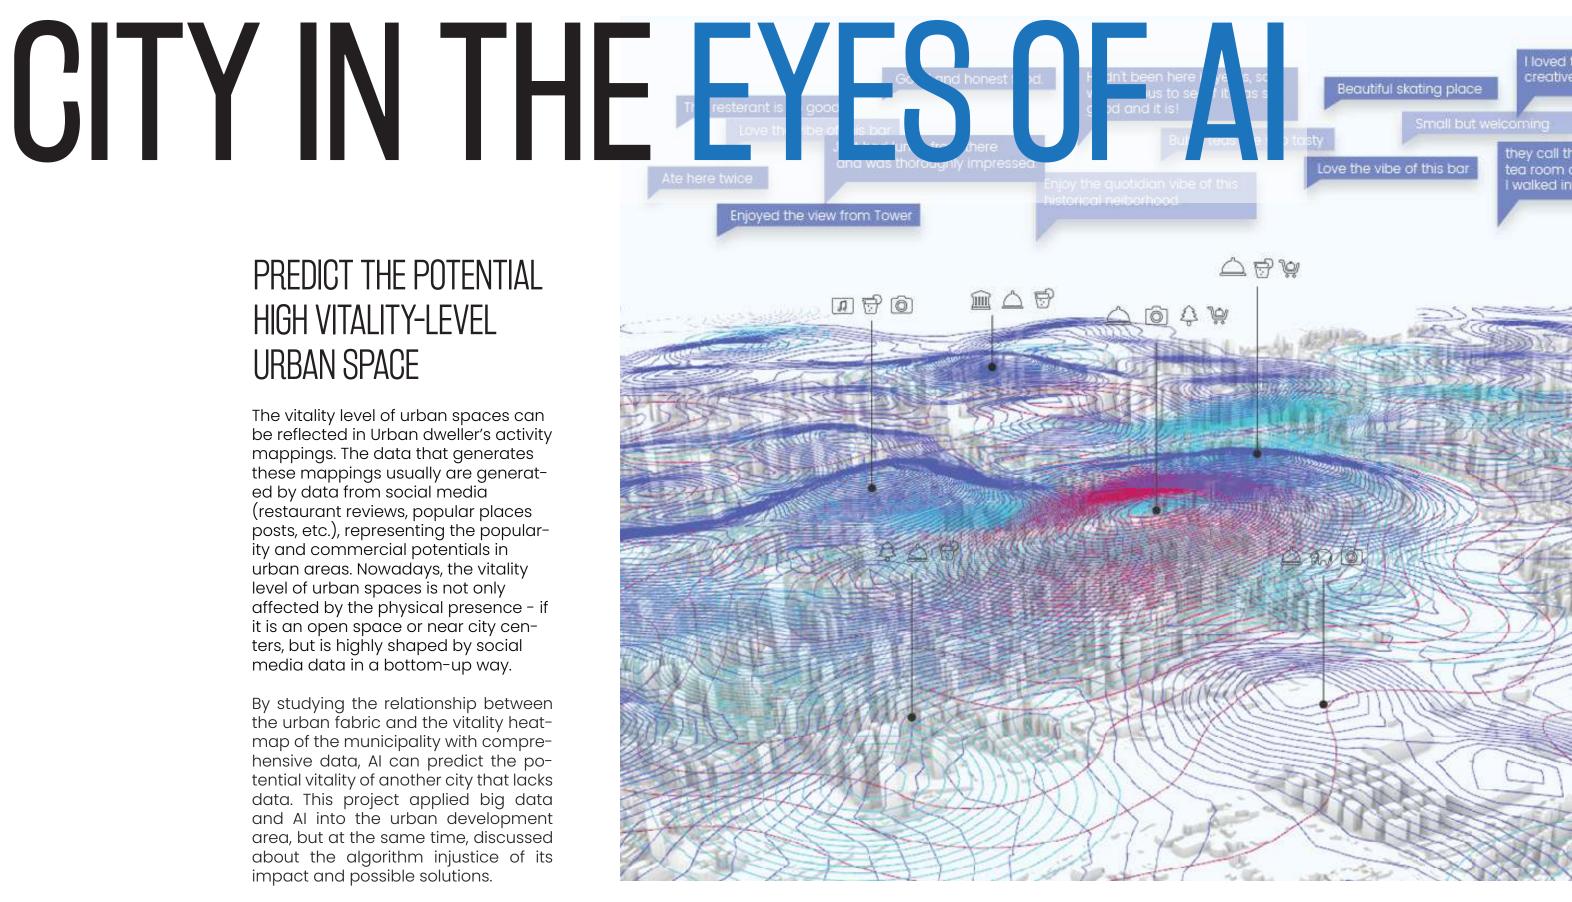

## PREDICT THE POTENTIAL **HIGH VITALITY-LEVEL** URBAN SPACE

The vitality level of urban spaces can be reflected in Urban dweller's activity mappings. The data that generates these mappings usually are generated by data from social media (restaurant reviews, popular places posts, etc.), representing the popularity and commercial potentials in urban areas. Nowadays, the vitality level of urban spaces is not only affected by the physical presence - if it is an open space or near city centers, but is highly shaped by social media data in a bottom-up way.

By studying the relationship between the urban fabric and the vitality heatmap of the municipality with comprehensive data, AI can predict the potential vitality of another city that lacks data. This project applied big data and AI into the urban development area, but at the same time, discussed about the algorithm injustice of its impact and possible solutions.