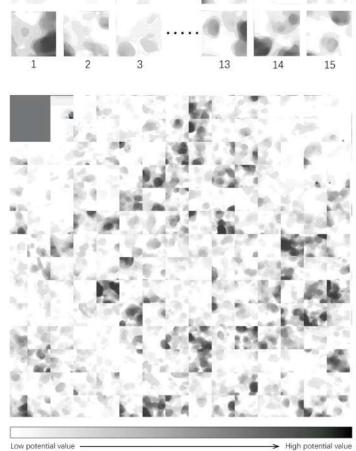

## PREDICT THE POTENTIAL **HIGH VITALITY-LEVEL** URBAN SPACE

The vitality level of urban spaces can be reflected in Urban dweller's activity mappings. The data that generates these mappings usually are generated by data from social media (restaurant reviews, popular places posts, etc.), representing the popularity and commercial potentials in urban areas. Nowadays, the vitality level of urban spaces is not only affected by the physical presence - if it is an open space or near city centers, but is highly shaped by social media data in a bottom-up way.

By studying the relationship between the urban fabric and the vitality heatmap of the municipality with comprehensive data, AI can predict the potential vitality of another city that lacks data. This project applied big data and AI into the urban development area, but at the same time, discussed about the algorithm injustice of its impact and possible solutions.

## PROCESS

As a decision-making tool, artificial intelligence has been widely used in many fields. The generative adversarial network is a framework model in machine learning, which is specially used to learn and generate image-type data. Based on this characteristic, we first collected data and generated pairs of base images of one city with developed tourism, and then trained AI to predict the corresponding results of another city that lacks data. Finally, we applied this training outcome to a real use environment and designed a product to help predict the vitality of urban space and guide users to better choose potential places.