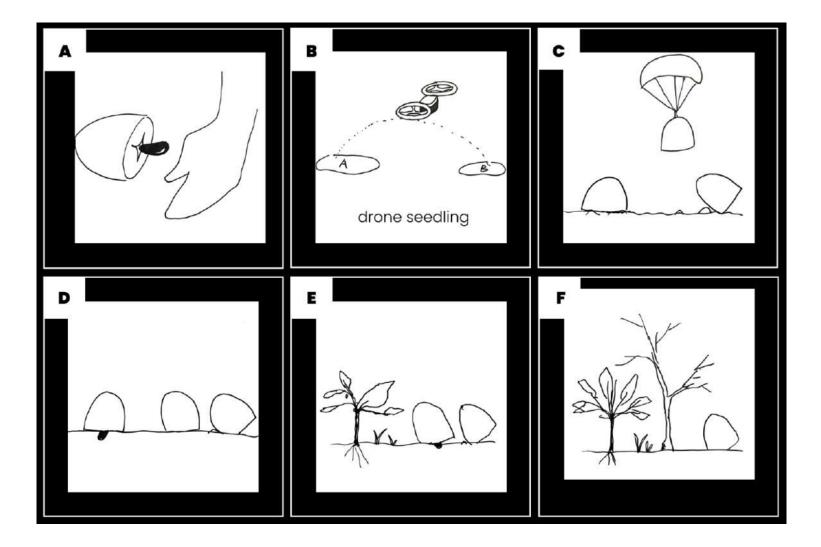

D

ER CAPSULES MONITOR NEW ENT AND DO TRIAL SEEDINGS

AULTIPLE ITERATIONS OF THE SEEDINGS

ONCE SUCCESSFUL SEEDINGS ARE POSSIBLE, LARGE SCALE DEPLOYMENT

## Phase 01: Pioneer Project

Drones will transport soft robots in seed capsules to explore and monitor potentially suitable habitats. The capsules will release the seeds once optimal temperature and humidity levels are detected and continue to track their growth for future habitat selection.

## **Phase 02: Massive Migration**

After the ideal habitats are determined, we will use bio-degradable materials to seal more seeds and deliver them to the location with drones.

#### **Phase 03: Aforestration**

Degraded maerial will serve as the fertilizer to help restablish the white bark pin tree's community.