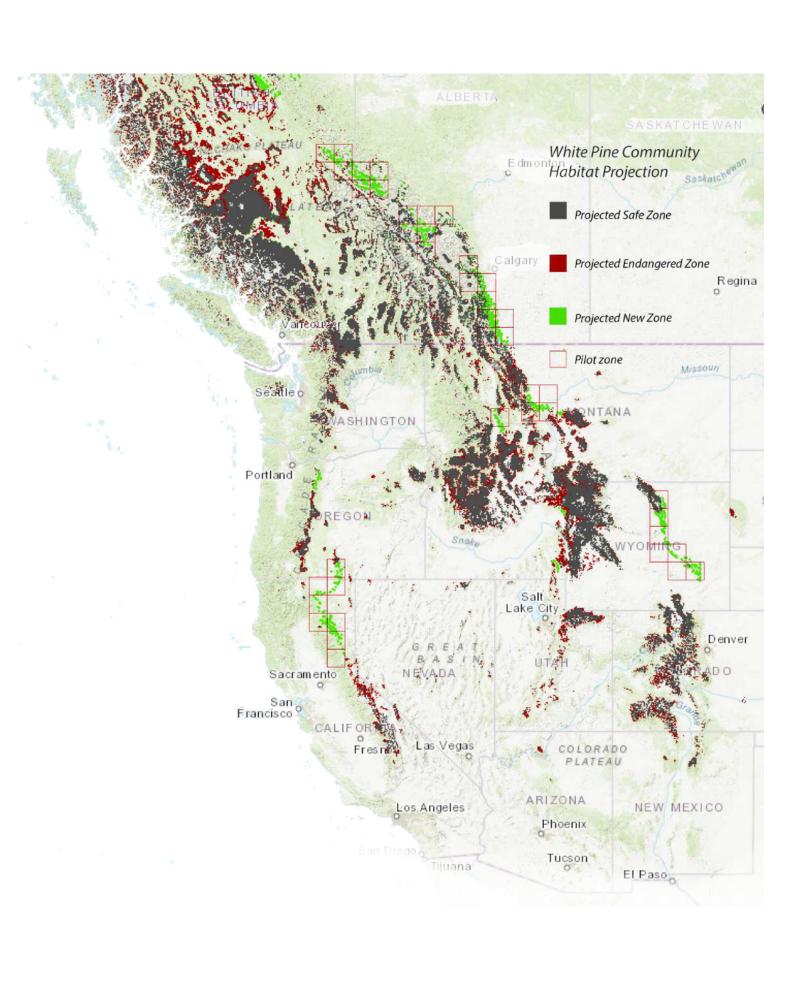

## Phase 01: Pioneer Project

Drones will transport soft robots in seed capsules to explore and monitor potentially suitable habitats. The capsules will release the seeds once optimal temperature and humidity levels are detected and continue to track their growth for future habitat selection.

## **Phase 02: Massive Migration**

After the ideal habitats are determined, we will use bio-degradable materials to seal more seeds and deliver them to the location with drones.

#### **Phase 03: Aforestration**

Degraded maerial will serve as the fertilizer to help restablish the white bark pin tree's community.