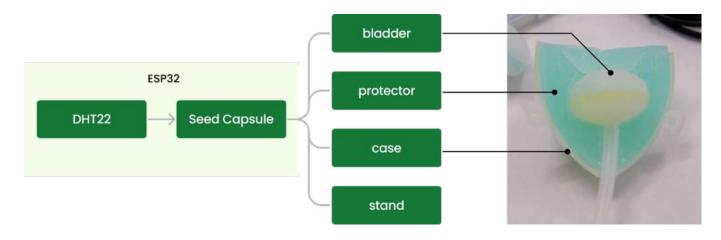

02. Lotus shape

03. Air inflation seedling

04. Capsule temperature sensing

We use DHT22 to monitor the temperature data of the environment. Seed capsules are triggered when the temperature meets the fittest living condition of different plants. Each seed capsule has a bladder that pushes seeds out, a silicone protector that contains seeds, a case that protects the entire silicone structure, and a stand that helps display in our diorama.