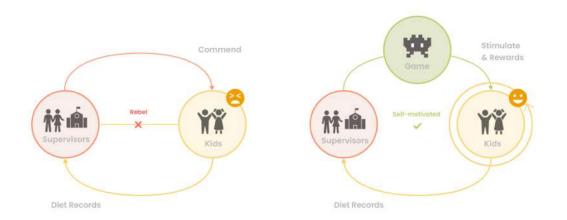

## How might we design a diet information sharing system between parents and school to help kids eat healthier and at the same time give kids more motivation to stick to good eating habits?

Children's emotional needs were ignored during the good habit cultivation process. A game system will make cultivating healthy eating habits a sociable and playful experience for children. Kids are no longer exclusive of the system but gain more self-motivation to have a balanced diet.

The diet data collected by parents and schools become the nourishment of the little monsters that kids raised and these monster friends will evolve if kids eat healthily and meet the nutrient balance goal. By combining external supervision and internal motivation, kids can grow up with their monster friends more healthily.