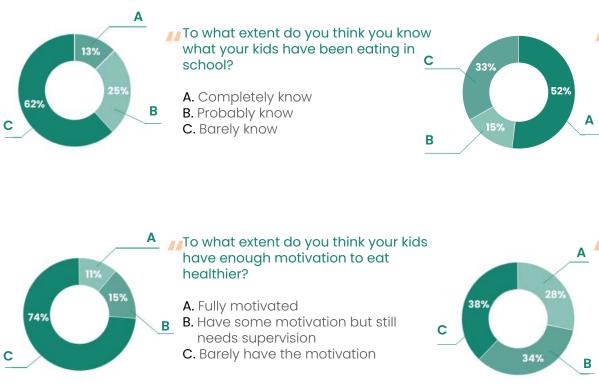

#### How did you know your kids' eating habits in school?

A. Directly ask their kids
B. Text or e-mail teacher to know more
C. Check kid's eating records in a shared platform

#### If your kids don't have enough motivation to have a balanced diet, what do you think might be?

A. The rebellious mindset towards parents' demandsB. Eating healthy is not funnyC. Don't get enough reward

#### c. Research Conclusion

From the result of the survey, I have two findings:

- **Ol** Parents: Lack of understanding of children's diet at school and needs a more effective information sharing system with the school.
- **D2** Kids: Lack of self-motivation and need a more interesting eating experience and gain rewards.