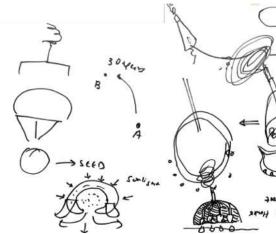

## PLANTS MIGRATION

Plants Airline is a plants migration & seeding project that aims to protect biodiversity against the impact of climate change. The hardiness zone is predicted to move north as the temperature increases, leaving an inhabitable condition for local plants with limited mobility. Our seeding capsules designed with soft robotics can be easily carried by drones to target destinations that locate in places that are challenging for humans to reach. To preserve the authenticity of a plant community, different species from one community need to be relocated together to reestablish their habitat. The seeding capsule preserves the seeds inside and help species with different temperature tolerance sprout at their fittest environmental conditions.

# PROCESS

The form factor of our design was inspired from the lotus. Seeds from different species can be securely contained inside a capsule structure when being carried by drones.

01. Soft robotics as cushion

02. Lotus shape

03. Air inflation seedling

04. Capsule temperature sensing

We use DHT22 to monitor the temperature data of the environment. Seed capsules are triggered when the temperature meets the fittest living condition of different plants. Each seed capsule has a bladder that pushes seeds out, a silicone protector that contains seeds, a case that protects the entire silicone structure, and a stand that helps display in our diorama.