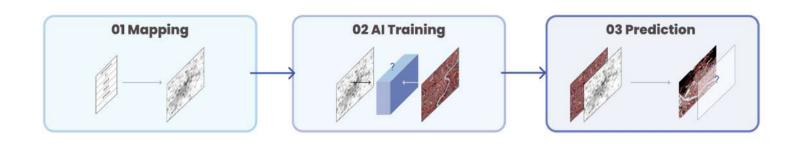

## TECHNICAL PATH

## PROCESS

As a decision-making tool, artificial intelligence has been widely used in many fields. The generative adversarial network is a framework model in machine learning, which is specially used to learn and generate image-type data. Based on this characteristic, we first collected data and generated pairs of base images of one city with developed tourism, and then trained AI to predict the corresponding results of another city that lacks data. Finally, we applied this training outcome to a real use environment and designed a product to help predict the vitality of urban space and guide users to better choose potential places.