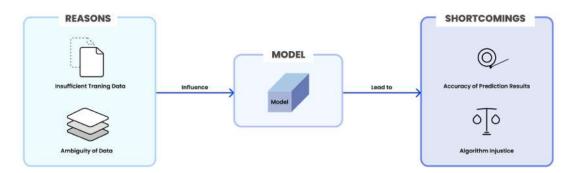

By studying the relationship between the urban fabric and the vitality heatmap of the municipality with comprehensive data, AI can predict the potential vitality of another city that lacks data. This project applied big data and AI into the urban development area, but at the same time, discussed about the algorithm injustice of its impact and possible solutions.