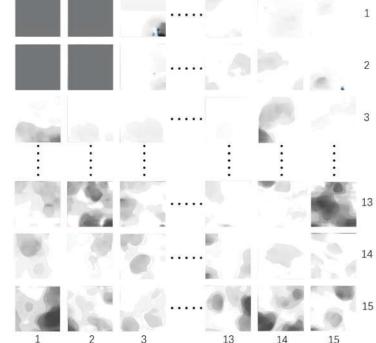

## PROCESS

As a decision-making tool, artificial intelligence has been widely used in many fields. The generative adversarial network is a framework model in machine learning, which is specially used to learn and generate image-type data. Based on this characteristic, we first collected data and generated pairs of base images of one city with developed tourism, and then trained AI to predict the corresponding results of another city that lacks data. Finally, we applied this training outcome to a real use environment and designed a product to help predict the vitality of urban space and guide users to better choose potential places.