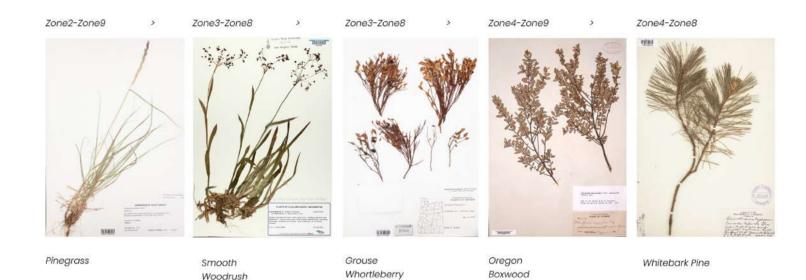

Zone 3 Zone 4 Zone 5 Zone 6 Zone 7 Zone 8 Zone 9 Zone 10

Whitebark pine tree is an endangered tree native to the mountains of the western United States and Canada. Its species community is consisted with different shrubs and grasses. The hardiness tolerance varies among different species in the community.