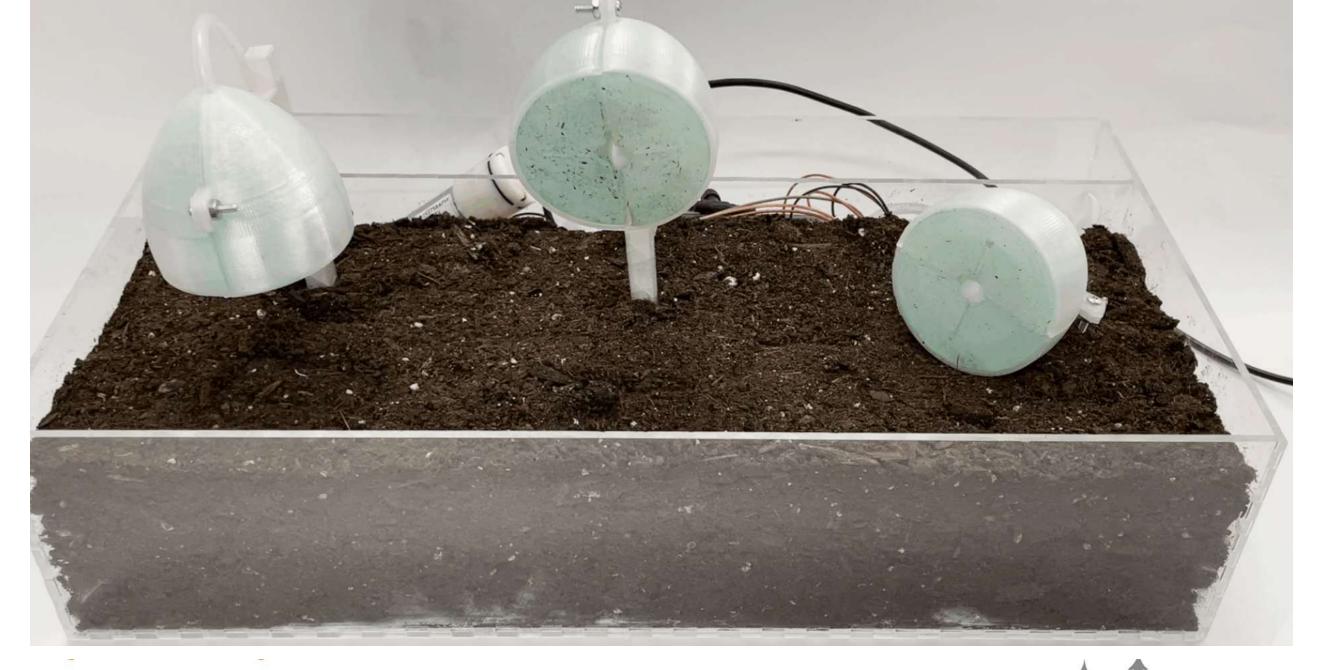

## Phase 01: Pioneer Project

Drones will transport soft robots in seed capsules to explore and monitor potentially suitable habitats. The capsules will release the seeds once optimal temperature and humidity levels are detected and continue to track their growth for future habitat selection.

## **Phase 02: Massive Migration**

After the ideal habitats are determined, we will use bio-degradable materials to seal more seeds and deliver them to the location with drones.