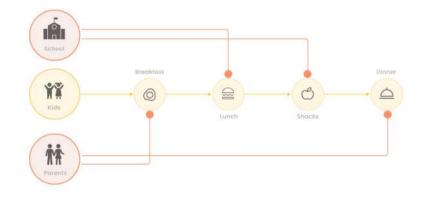

#### a. Secondary Research

Kid's current catering pattern includes different stakeholders. Elementary school or daycare center provides lunch and snacks for children and parents actively provide breakfast and dinner as their main diet.