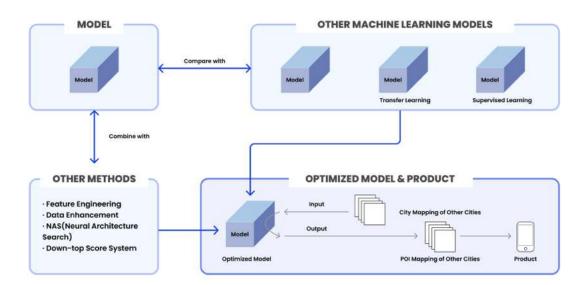

## TECHNICAL PATH

## PROCESS

As a decision-making tool, artificial intelligence has been widely used in many fields. The generative adversarial network is a framework model in machine learning, which is specially used to learn and generate image-type data. Based on this characteristic, we first collected data and generated pairs of base images of one city with developed tourism, and then trained AI to predict the corresponding results of another city that lacks data. Finally, we applied this training outcome to a real use environment and designed a product to help predict the vitality of urban space and guide users to better choose potential places.