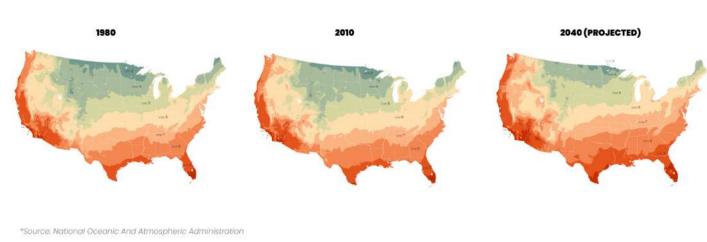

# BACKGROUND

As the impact of the global warming, the plant hardiness zones will shift north over time. As the prediction, to the 2024, the zone 3 will almost move out of the states' boarderline. Warmer weather leaves trees in conditions that don't suit them, making them get replaced by other species, which creates zombie forestes.

Zone 3 Zone 4 Zone 5 Zone 6 Zone 7 Zone 8 Zone 9 Zone 10

Whitebark pine tree is an endangered tree native to the mountains of the western United States and Canada. Its species community is consisted with different shrubs and grasses. The hardiness tolerance varies among different species in the community.